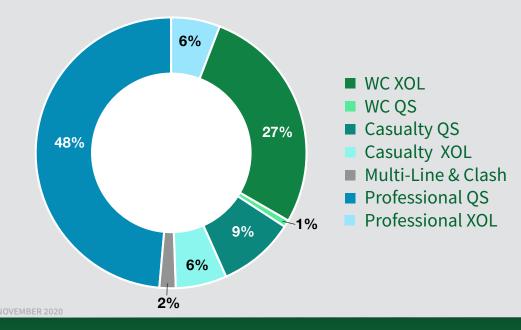

tructures, including:
  - Quota share
  - Excess of loss
  - Cessions
  - Retro-rated swings
  - Annual aggregate deductibles
  - Aggregate stop loss



# SAFETY NATIONAL RE

A MEMBER OF THE TOKIO MARINE GROUP

# Financial Strength and Stability\*

- A.M. Best Rating A++ (Superior), FSC XV
- Standard & Poor's A+
- Statutory surplus of \$2.8 billion as of 9/30/20
- GAAP Stockholders' equity of \$4.4 billion as of 9/30/20
- Assets of \$11.5 billion as of 9/30/20
- A member of the Tokio Marine Group, with approximately \$33.2 billion in net assets
- Capital support agreement provided by Tokio Marine

\*Safety National Re is a division of Safety National Casualty Corporation, which is rated A++, FSC XV by A.M. Best and A+ by Standard & Poor's.

## Premium In Force at 10/31/20 - \$399,400,000



# **Dedicated Workers' Compensation Services**

- ► Full range of web-based risk control services for select clients:
  - Best-practice, pre- and post-injury tools to supplement clients' risk control offering
  - Resources can be branded and tailored to meet clients' needs
- Exceptional catastrophic injury claims expertise:
  - Leverage our nationwide network of medical providers to control costs and optimize injured workers' outcomes
  - Six dedicated claims professionals, each with over 25 years of experience
  - Five dedicated medical management nurses with specialized backgrounds in complex injury cases
  - Consultation on treatment and settlement strategies
  - Crisis response resources available

 Specialized medical management resources for clinical consulting on:

- Catastrophic